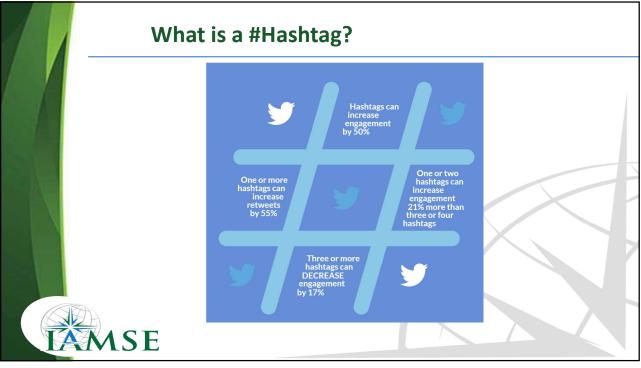

| Publication/Publisher  Ex. Harvard Business Review |            |   |
|       | Intro<br>Background                                           | Publication date       Month     Day     Year      |            |   |
|       | Skills                                                        | Author                                             |            |   |
|       | Accomplishmer<br>Publications<br>List your pul<br>and be foun | Publication URL                                    | Add author |   |
| TAM S | E                                                             | Description                                        |            |   |











<section-header><section-header><complex-block><complex-block><complex-block><complex-block><image>















































What about Facebook? 📫 Liked 👻 🔊 Following 👻 🍂 Share \cdots 181 Boost Post People Reached Engagements AMS 2 Shares 💭 Comment 🔤 🏠 Share Hootlet 🚲 🕶 🖒 Like Medical Science Write a comment.. 0000 Educator Home Medical Science Educator Published by Hootsuite (?) - December 26, 2018 at 3:01 PM - 🚱 About A Pilot Study Examining the Effects of Educational Setting and Stress on #Multitasking Among Medical Students http://ow.ly/JoAQ30mEvo0 IAMSE IAMSE Students #meded #hpe Photos Videos Posts Science SPRINGER.COM LINKSPRINGER COM A Pilot Study Examining the Effects of Educational Setting and Stress on Multitasking Among Medical Students This study examines multitasking with media and technology among medical students across four. Events Educator Services Shop Groups N