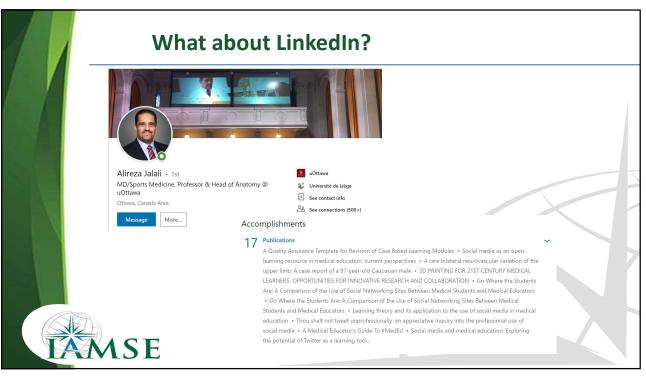

|           |







|       |                                                               | Add publication                                    | ×          |   |
|-------|---------------------------------------------------------------|----------------------------------------------------|------------|---|
|       |                                                               | Title *                                            |            | - |
|       | Julie (Seese)<br>Supporting non-j                             | Ex: Giving and receiving feedback                  |            |   |
|       | Huntington, West \ Add profile secti                          | Publication/Publisher  Ex. Harvard Business Review |            |   |
|       | Intro<br>Background                                           | Publ