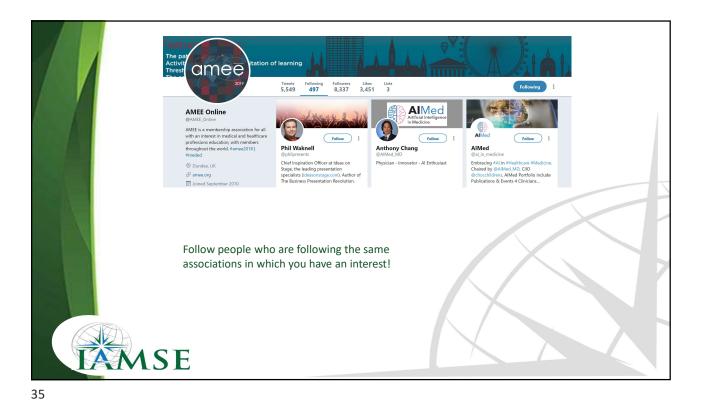

ecti                          | Publication/Publisher  Ex. Harvard Business Review |            |   |
|       | Intro<br>Background                                           | Publication date       Month     Day     Year      |            |   |
|       | Skills                                                        | Author                                             |            |   |
|       | Accomplishmer<br>Publications<br>List your pul<br>and be foun | Publication URL                                    | Add author |   |
| TAM S | E                                                             | Description                                        |            |   |











<section-header><section-header><complex-block><complex-block><complex-block><complex-block><image>















































What about Facebook? 📫 Liked 👻 🔊 Following 👻 🍂 Share \cdots 181 Boost Post People Reached Engagements AMS 2 Shares 💭 Comment 🔤 🏠 Share Hootlet 🚲 🕶 🖒 Like Medical Science Write a comment.. 0000 Educator Home Medical Science Educator Published by Hootsuite (?) - December 26, 2018 at 3:01 PM - 🚱 About A Pilot Study Examining the Effects of Educational Setting and Stress on #Multitasking Among Medical Students http://ow.ly/JoAQ30mEvo0 IAMSE IAMSE Students #meded #hpe Photos Videos Posts Science SPRINGER.COM LINKSPRINGER COM A Pilot Study Examining the Effects of Educational Setting and Stress on Multitasking Among Medical Students This study examines multitasking with media and technology among medical students across four. Events Educator Services Shop Grou