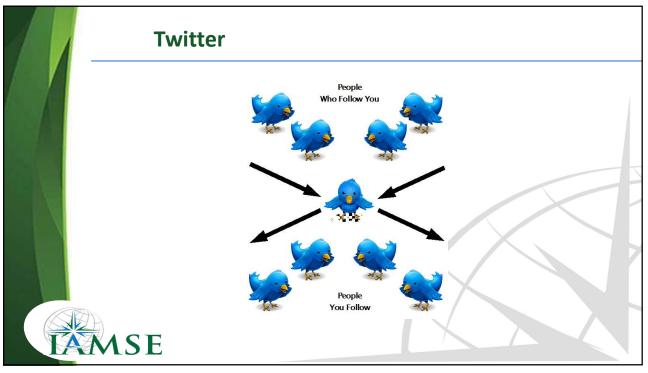

| Ex: Giving and receiving feedback                  |            |   |
|       | Huntington, West \ Add profile secti                          | Publication/Publisher  Ex. Harvard Business Review |            |   |
|       | Intro<br>Background                                           | Publication date       Month     Day     Year      |            |   |
|       | Skills                                                        | Author                                             |            |   |
|       | Accomplishmer<br>Publications<br>List your pul<br>and be foun | Publication URL                                    | Add author |   |
| TAM S | E                                                             | Description                                        |            |   |











<section-header><section-header><complex-block><complex-block><complex-block><complex-block><image>















































What about Facebook? 📫 Liked 👻 🔊 Following 👻 🍂 Share \cdots 181 Boost Post People Reached Engagements AMS 2 Shares 💭 Comment 🔤 🏠 Share Hootlet 🚲 🕶 🖒 Like Medical Science Write a comment.. 0000 Educator Home Medical Science Educator Published by Hootsuite (?) - December 26, 2018 at 3:01 PM - 🚱 About A Pilot Study Examining the Effects of Educational Setting and Stress on #Multitasking Among Medical Students http://ow.ly/JoAQ30mEvo0 IAMSE IAMSE Students #meded #hpe Photos Videos Posts Science SPRINGER.COM LINKSPRINGER COM A Pilot Study Examining the Effects of Educational Setting and Stress on Multitasking Among Medical Students This study