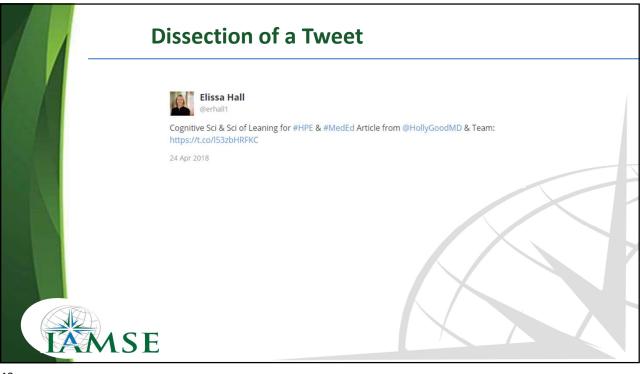

| Publication/Publisher  Ex. Harvard Business Review |            |   |
|       | Intro<br>Background                                           | Publication date       Month     Day     Year      |            |   |
|       | Skills                                                        | Author                                             |            |   |
|       | Accomplishmer<br>Publications<br>List your pul<br>and be foun | Publication URL                                    | Add author |   |
| TAM S | E                                                             | Description                                        |            |   |











<section-header><section-header><complex-block><complex-block><complex-block><complex-block><image>















































What about Facebook? 📫 Liked 👻 🔊 Following 👻 🍂 Share \cdots 181 Boost Post People Reached Engagements AMS 2 Shares 💭 Comment 🔤 🏠 Share Hootlet 🚲 🕶 🖒 Like Medical Science Write a comment.. 0000 Educator Home Medical Science Educator Published by Hootsuite (?) - December 26, 2018 at 3:01 PM - 🚱 About A Pilot Study Examining the Effects of Educational Setting and Stress on #Multitasking Among Medical Students http://ow.ly/JoAQ30mEvo0 IAMSE IAMSE Students #meded #hpe Photos Videos Posts Science SPRINGER.COM LINKSPRINGER COM A Pilot Study Examining the Effects of Educational Setting and Stress on Multitasking Among Medical Students This study examines multitasking with media and technology among medical students across four. Events Educator Services Shop Groups Notes 142 Peopl