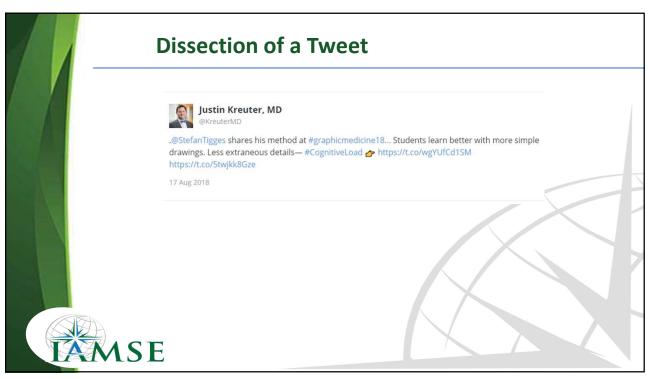

| Publication/Publisher  Ex. Harvard Business Review |            |   |
|       | Intro<br>Background                                           | Publication date       Month     Day     Year      |            |   |
|       | Skills                                                        | Author                                             |            |   |
|       | Accomplishmer<br>Publications<br>List your pul<br>and be foun | Publication URL                                    | Add author |   |
| TAM S | E                                                             | Description                                        |            |   |











<section-header><section-header><complex-block><complex-block><complex-block><complex-block><image>















































What about Facebook? 📫 Liked 👻 🔊 Following 👻 🍂 Share \cdots 181 Boost Post People Reached Engagements AMS 2 Shares 💭 Comment 🔤 🏠 Share Hootlet 🚲 🕶 🖒 Like Medical Science Write a comment.. 0000 Educator Home Medical Science Educator Published by Hootsuite (?) - December 26, 2018 at 3:01 PM - 🚱 About A Pilot Study Examining the Effects of Educational Setting and Stress on #Multitasking Among Medical Students http://ow.ly/JoAQ30mEvo0 IAMSE IAMSE Students #meded #hpe Photos Videos Posts Science SPRINGER.COM LINKSPRINGER COM A Pilot Study Examining the Effects of Educational Setting and Stress on Multitasking Among Medical Students This study examines multitasking with media and technology among medical students across four. Events Educator Services Shop Groups Notes 142 Peo