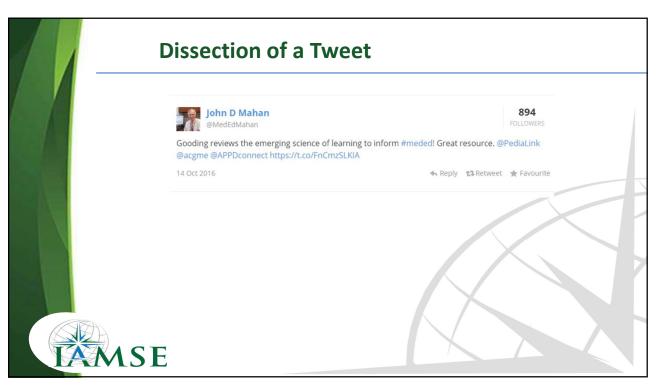

| Publication/Publisher  Ex. Harvard Business Review |            |   |
|       | Intro<br>Background                                           | Publication date       Month     Day     Year      |            |   |
|       | Skills                                                        | Author                                             |            |   |
|       | Accomplishmer<br>Publications<br>List your pul<br>and be foun | Publication URL                                    | Add author |   |
| TAM S | E                                                             | Description                                        |            |   |











<section-header><section-header><complex-block><complex-block><complex-block><complex-block><image>















































What about Facebook? 📫 Liked 👻 🔊 Following 👻 🍂 Share \cdots 181 Boost Post People Reached Engagements AMS 2 Shares 💭 Comment 🔤 🏠 Share Hootlet 🚲 🕶 🖒 Like Medical Science Write a comment.. 0000 Educator Home Medical Science Educator Published by Hootsuite (?) - December 26, 2018 at 3:01 PM - 🚱 About A Pilot Study Examining the Effects of Educational Setting and Stress on #Multitasking Among Medical Students http://ow.ly/JoAQ30mEvo0 IAMSE IAMSE Students #meded #hpe Photos Videos Posts Science SPRINGER.COM LINKSPRINGER COM A Pilot Study Examining the Effects of Educational Setting and Stress on Multitasking Among Medical Students This study examines multitasking with media and technology among medical students across four. Events Educator Services Shop Groups Notes 142 People