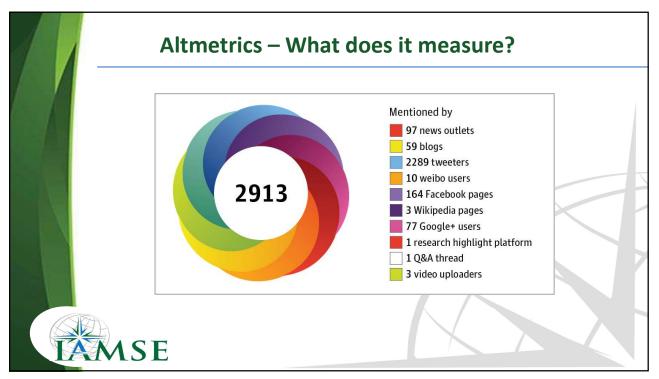

e papers         Datasets         Upload raw or negative data that supports your work. |
| Enter a title for your article<br>Enter title                                      | Figures and media files     Share resources that support your published articles.     Unpublished articles and working copies                                                                                                                                            |
| Does this article have a DOI? (optional)                                           | Get feedback on your research before publishing.                                                                                                                                                                                                                         |





## Altmetrics – What does it measure?

#### **Definition:**

In scholarly and scientific publishing, **altmetrics** are non-traditional bibliometrics proposed as an alternative or complement to more traditional citation impact metrics, such as impact factor and hindex. ...**Altmetrics** use public APIs across platforms to gather data with open scripts and algorithms.

Source: Wikipedia

1SE







## Altmetrics – What does it measure?

- Altmetrics can tell us about public influence and non-traditional scholarly influence, which can occasionally predict later citations.
- You need both kinds of metrics to get the full picture of research's value.

63

**1SE** 











|